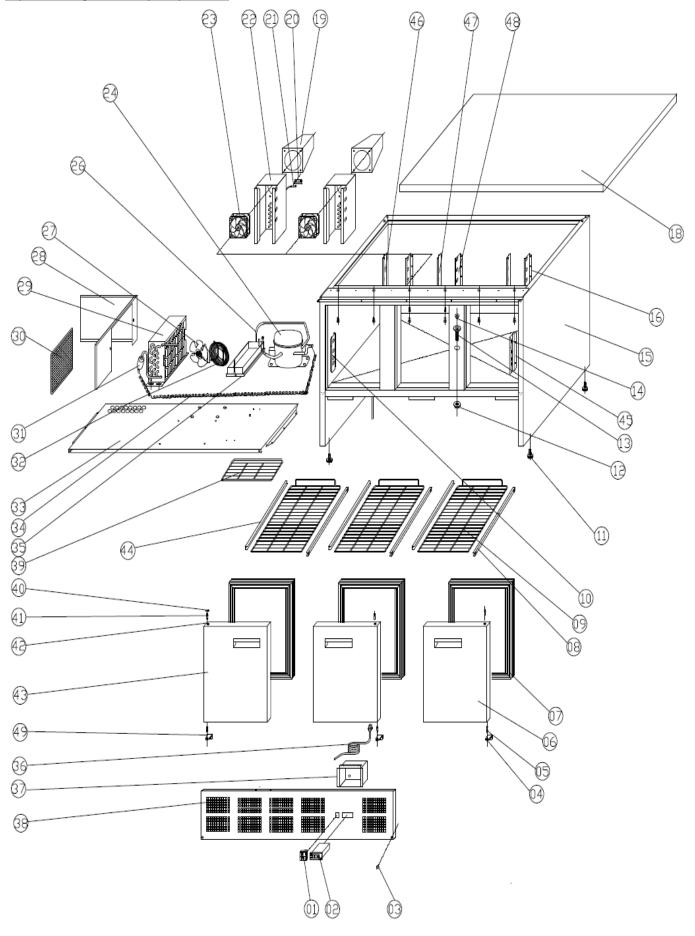

## Exploded diagram and spare parts list – CL109

Exploded diagram and spare parts list – CL109

| Exploded diagram and spare parts list – CL109              | •       |          |                       |
|------------------------------------------------------------|---------|----------|-----------------------|
| Machine                                                    | Explode | Code     | Description           |
| Refrigerated Counter with Marble Work top - 3 doors 368Ltr | 1       | AB308    | Main Switch           |
| Refrigerated Counter with Marble Work top - 3 doors 368Ltr | 2       | AB363    | Digital Thermostat    |
| Refrigerated Counter with Marble Work top - 3 doors 368Ltr | 3       | AA631    | Plastic Cap           |
| Refrigerated Counter with Marble Work top - 3 doors 368Ltr | 4       | AG159    | Down Hinge Right      |
| Refrigerated Counter with Marble Work top - 3 doors 368Ltr | 5       | AB356    | Down Hinge Axis       |
| Refrigerated Counter with Marble Work top - 3 doors 368Ltr | 6       | <b>*</b> | Door                  |
| Refrigerated Counter with Marble Work top - 3 doors 368Ltr | 7       | AB321    | Gasket                |
| Refrigerated Counter with Marble Work top - 3 doors 368Ltr | 8       | AB545    | Guide Right           |
| Refrigerated Counter with Marble Work top - 3 doors 368Ltr | 9       | AB385    | Shelf                 |
| Refrigerated Counter with Marble Work top - 3 doors 368Ltr | 10      | <b>~</b> | Side Support Left     |
| Refrigerated Counter with Marble Work top - 3 doors 368Ltr | 11      | AB361    | Foot                  |
| Refrigerated Counter with Marble Work top - 3 doors 368Ltr | 12      | AA634    | Drain Pipe Nut        |
| Refrigerated Counter with Marble Work top - 3 doors 368Ltr | 13      | AA637    | Drain Pipe            |
| Refrigerated Counter with Marble Work top - 3 doors 368Ltr | 14      | AA638    | Drain Pipe Cover      |
| Refrigerated Counter with Marble Work top - 3 doors 368Ltr | 15      | <b>*</b> | Body                  |
| Refrigerated Counter with Marble Work top - 3 doors 368Ltr | 16      | <b>*</b> | Back Support Right    |
| Refrigerated Counter with Marble Work top - 3 doors 368Ltr | 17      | <b>*</b> | Тор                   |
| Refrigerated Counter with Marble Work top - 3 doors 368Ltr | 19      | <b>*</b> | Airflow Duct          |
| Refrigerated Counter with Marble Work top - 3 doors 368Ltr | 20      | AA639    | Sensor Fixed Clip     |
| Refrigerated Counter with Marble Work top - 3 doors 368Ltr | 21      | AC614    | NTC Probe             |
| Refrigerated Counter with Marble Work top - 3 doors 368Ltr | 22      | <b>*</b> | Circle Fan Support    |
| Refrigerated Counter with Marble Work top - 3 doors 368Ltr | 23      | AB339    | Circle Fan            |
| Refrigerated Counter with Marble Work top - 3 doors 368Ltr | 24      | AG014    | Compressor            |
| Refrigerated Counter with Marble Work top - 3 doors 368Ltr | 25      | AE831    | Discharge Tube        |
| Refrigerated Counter with Marble Work top - 3 doors 368Ltr | 26      | AB312    | Condenser Fan         |
| Refrigerated Counter with Marble Work top - 3 doors 368Ltr | 27      | <b>*</b> | Condenser Cover Board |
| Refrigerated Counter with Marble Work top - 3 doors 368Ltr | 28      | AB869    | Condenser             |
| Refrigerated Counter with Marble Work top - 3 doors 368Ltr | 29      | AB916    | Filter                |
| Refrigerated Counter with Marble Work top - 3 doors 368Ltr | 30      | AB120    | Filter Drier          |
| Refrigerated Counter with Marble Work top - 3 doors 368Ltr | 32      | AA658    | Basket Guard Grill    |
| Refrigerated Counter with Marble Work top - 3 doors 368Ltr | 33      | <b>*</b> | Unit Board            |
| Refrigerated Counter with Marble Work top - 3 doors 368Ltr | 34      | <b>*</b> | Capillary             |
| Refrigerated Counter with Marble Work top - 3 doors 368Ltr | 35      | AB984    | Water Pan             |
| Refrigerated Counter with Marble Work top - 3 doors 368Ltr | 36      | <b>2</b> | Plug                  |
| Refrigerated Counter with Marble Work top - 3 doors 368Ltr | 37      | AA728    | Junction Box          |
| Refrigerated Counter with Marble Work top - 3 doors 368Ltr | 38      | AF588    | Front Panel           |
| Refrigerated Counter with Marble Work top - 3 doors 368Ltr | 39      | AF559    | Floor Protector Shelf |
| Refrigerated Counter with Marble Work top - 3 doors 368Ltr | 40      | AG157    | Nut                   |
|                                                            |         |          |                       |

| Refrigerated Counter with Marble Work top - 3 doors 368Ltr | 41 | AE826    | Door Hinge Axis              |
|------------------------------------------------------------|----|----------|------------------------------|
| Refrigerated Counter with Marble Work top - 3 doors 368Ltr | 42 | AE827    | Door Bushing                 |
| Refrigerated Counter with Marble Work top - 3 doors 368Ltr | 43 | <b>~</b> | Door                         |
| Refrigerated Counter with Marble Work top - 3 doors 368Ltr | 44 | AB375    | Guide Left                   |
| Refrigerated Counter with Marble Work top - 3 doors 368Ltr | 45 | <b>~</b> | Side Support Right           |
| Refrigerated Counter with Marble Work top - 3 doors 368Ltr | 46 | <b>~</b> | Back Support Left            |
| Refrigerated Counter with Marble Work top - 3 doors 368Ltr | 47 | 2        | Back Middle Support Left     |
| Refrigerated Counter with Marble Work top - 3 doors 368Ltr | 48 | <b>~</b> | Back Middle Support<br>Right |
| Refrigerated Counter with Marble Work top - 3 doors 368Ltr | 49 | AG158    | Down Hinge Left              |